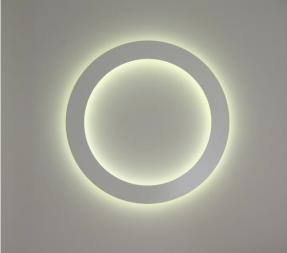

## DESCRIPTION

Flat outer ring sits atop a smaller base that is attached to the wall/ Ceiling . LED strips line both sides of the base. Outer ring is raised 1.5" from wall and measures 32"D.

### **TECHNICAL SPECS**

- One electrical outlet needed
- Finish -Flat White / Flat Black powder coating
- Outer ring measures 32" diameter x 1.5" depth
- Bulbs LED Strip Lighting 3000K Dimmable