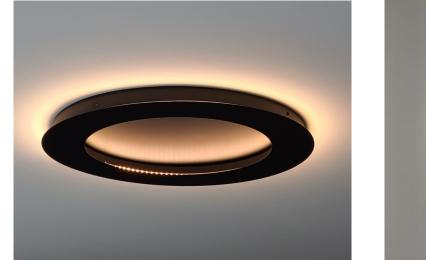

## DESCRIPTION

Flat outer ring sits atop a smaller base that is attached to the wall/ Ceiling . LED strips line both sides of the base. Outer ring is raised 1.5" from wall and measures 32"D.

### **TECHNICAL SPECS**

- One electrical outlet needed
- Finish -Flat White / Flat Black powder coating
- Outer ring measures 32" diameter x 1.5" depth
- Bulbs LED Strip Lighting 3000K Dimmable